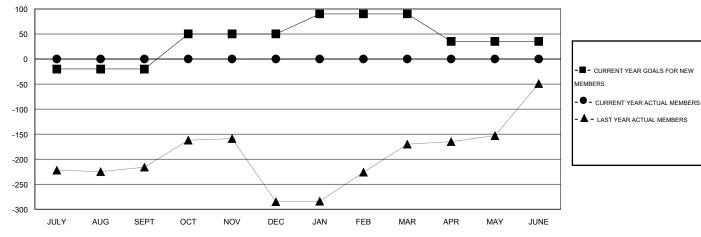

## GOALS AND ACTUAL MEMBERS CUMULATIVE

| DROPPED CLUBS: 0  DROPPED MEMBERS |   | 0 CLUBS OF 0 ADDED 1 OR MORE NEW<br>MEMBERS | GENDER DISTRIBUTION  MALE 0 (100.00%)  FEMALE 0 (100.00%) |   |
|-----------------------------------|---|---------------------------------------------|-----------------------------------------------------------|---|
| DECEASED                          | 0 | CLICK HERE FOR HEALTH                       | FAMILY UNIT MEMBERS                                       | 0 |
| CLUB CANCELLED 0                  |   | ASSESSMENT DATA                             |                                                           |   |
| OTHER                             | 0 |                                             | HEAD OF HOUSEHOLD                                         | 0 |
| TOTAL                             | 0 |                                             | NON-HEAD OF HOUSEHOLD                                     | 0 |